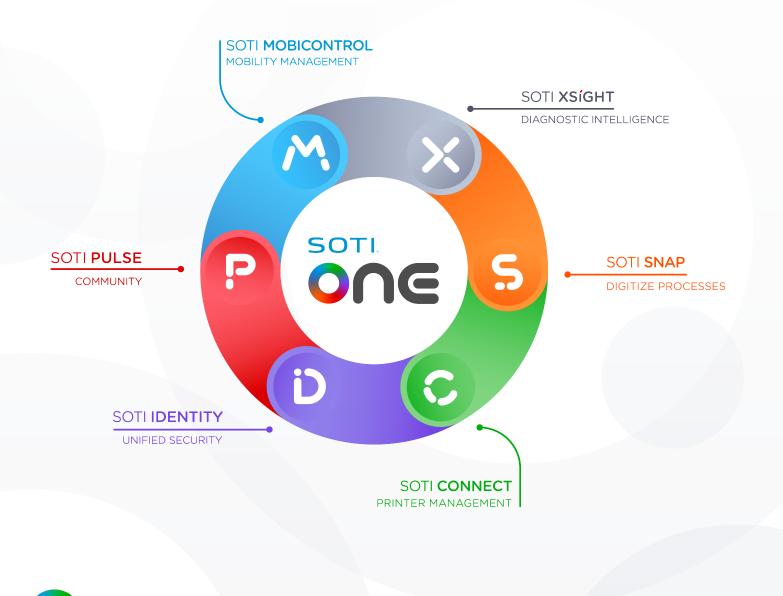

## SOTI ONE SIMPLIFIES YOUR BUSINESS MOBILITY

The **SOTI ONE Platform** is an innovative, integrated management solution that maximizes the ROI of your business-critical mobile devices and printers. It reduces the cost, complexity and downtime of your mobile operations and delivers actionable insights to help you make data-driven decisions. Workers are more efficient because devices are more reliable and packed with the tools, data and apps needed to get the job done - fast. Manage your essential mobile devices and printers for total control while increasing the effectiveness of your mobile operations with the SOTI ONE Platform.