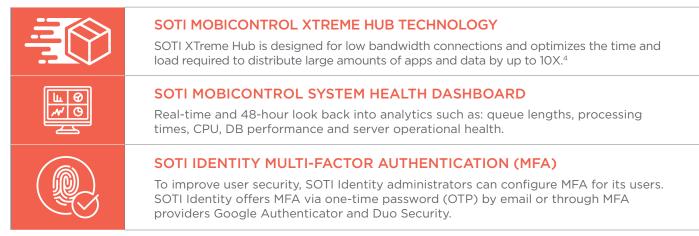

### SELECTED SOFTWARE SERVICES COMPONENT FEATURES<sup>3</sup>

<sup>1</sup>Guaranteed languages: English, German, French, Spanish, Simplified Japanese. Based on availability of resources: Simplified Chinese, Italian <sup>4</sup> SOTI MobiControl XTreme Hub Technology is built into SOTI MobiControl and is not a separate product

<sup>2</sup>L2/L3 Monday to Friday, 9 a.m. to 5 p.m. (local time). L1 after hours

<sup>3</sup>All Software Services Component Features available only with SOTI Premium Plus

Service, which is an additional offering from SOTI Premium Service