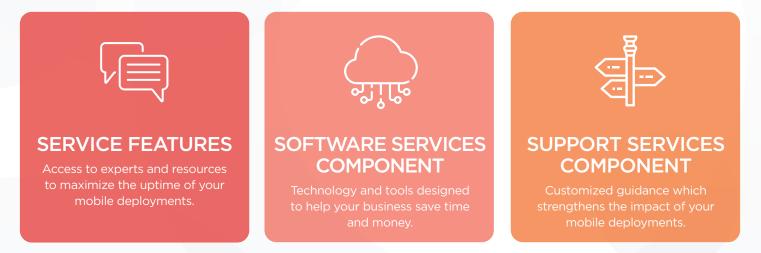

#### THREE SERVICE ELEMENTS

SOTI Premium Service is divided into three elements which deliver world-class service, technical assistance and best practice support.