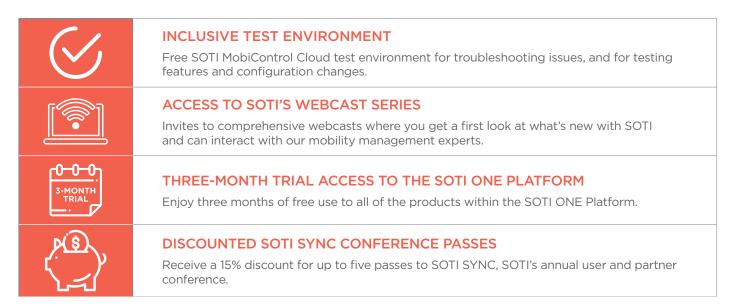

### SELECTED SUPPORT SERVICES COMPONENT FEATURES

For a full list, view the comparison table at the end of this document.

Note: Above listed features, along with additional features, also available in SOTI Enterprise Service (501 and above devices).